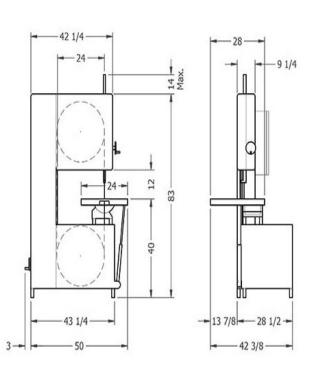

## GROB 4V-24 Series Metal Cutting Band Saw

- •Cold rolled gears and splines for superior strength.
- •Heavy duty construction.
- •4 speed gear box.
- •Air blower (shop air required).
- •Work light.
- •Speed Range of 40 5000 FPM
- Speed Indicator
- •3 HP 208/230/460 Volt 3 Phase, 60 Cycle motor
- Optional single phase or 575 Volt
- •Frequency Drive with Dynamic Braking or Standard On/Off Button
- •Ball bearing mounted balanced aluminum pulleys.
- •Single door, dust proof electrical enclosure with disconnect switch.
- Door safety switches.
- •One (1) pair 3/8" 1/2" aluminum bronze saw guides and holders included
- •24" throat.
- •Dimensions & weight for shipping 88" x 54" x 48" 1790 LBS