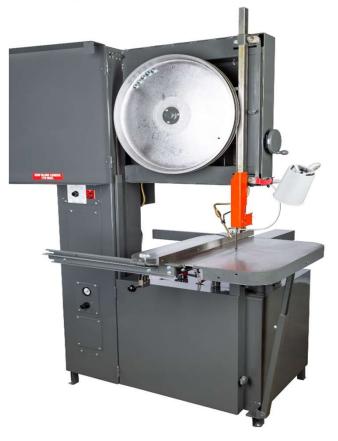

## GROB 4V-24 Series Metal Cutting Band Saw

- •Cold rolled gears and splines for superior strength.
- •Heavy duty construction.
- •4 speed gear box.
- •Air blower (shop air required).
- •Work light.
- •Speed Range of 40 5000 FPM
- Speed Indicator
- •3 HP 208/230/460 Volt 3 Phase, 60 Cycle motor
- Optional single phase or 575 Volt
- •Frequency Drive with Dynamic Braking or Standard On/Off Button
- •Ball bearing mounted balanced aluminum pulleys.
- •Single door, dust proof electrical enclosure with disconnect switch.
- Door safety switches.
- •One (1) pair 3/8" 1/2" aluminum bronze saw guides and holders included
- •24" throat.
- •Dimensions & weight for shipping 88" x 54" x 48" 1790 LBS