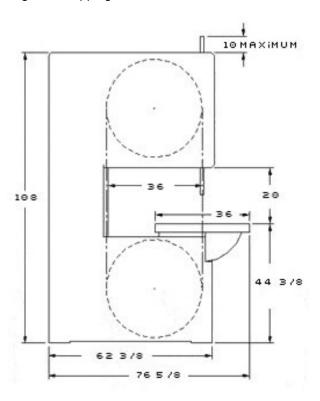

Dimensions & weight for shipping - 72" x 120" x 72" 5000 lbs

| Select One     | 6V-36 Band Saw  | \$ 79,850.00  |  |
|----------------|-----------------|---------------|--|
|                | 6V-36 Plate Saw | \$ 129,850.00 |  |
|                | 6V-36 Hot Saw   | \$ 69,850.00  |  |
| Select Voltage | 208V            |               |  |
|                | 230V            |               |  |
|                | 480V            |               |  |