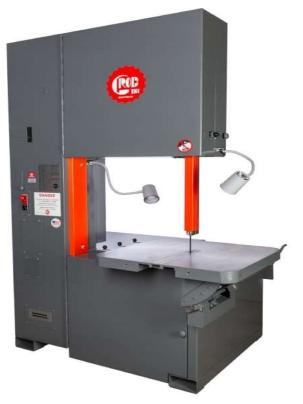

## GROB 6V-36 Series Metal Cutting Band Saw

**6V-36 BAND SAW** Speed indicator, six speed gear box, 3:1 variable speed drive, speed range 20-15,000 F.P.M., automatic wheel brake, door limit switches, 5/8" - 1" 3 piece guides and holders, two work lights, 15 H.P. 208/230/460 volt, 3 phase, 60 cycle, 1725 R.P.M. TEFCBB brake motor, NEMA 12 enclosure.

6V-36 PLATE SAW Speed indicator, six speed gear box, 3:1 variable speed drive, speed range 20-15,000 F.P.M., automatic wheel brake, door limit switches, 5/8" - 1" 3 piece guides and holders, 36" x 50" heavy duty rolling table having 36" travel tracking on ball bearing wheel, two work lights, 15 H.P., 208/230/460 volt, 3 phase, 60 cycle, 1725 R.P.M. TEFCBB brake motor, NEMA 12 enclosure

**6V-36 HOT SAW** with fixed single speed from 12,000-15,000 F.P.M., with automatic wheel brake, door limit switches, 5/8" - 1" 3 piece guides and holders,two work lights, 15 H.P., 208/230/460 volt, 3 phase, 60 cycle, 1725 R.P.M. TEFCBB brake motor, NEMA 12 enclosure